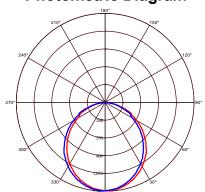

### **Photometric Diagram**

| Technical Data                                  |                    |
|-------------------------------------------------|--------------------|
| Voltage (V)                                     | 170-265V           |
| Product Wattage (W)                             | 40                 |
| Equivalence with incandescent lamp(W)           | 320                |
| Colour Render Index (Ra)                        | >Ra80              |
| Colour Temperature (K)                          | 4000K              |
| Materials                                       | Aluminium + PC     |
| Protection Class                                | I                  |
| Dimmable                                        | No                 |
| Warm-up time up to 60 %of the full light output | Instant Full Light |
| Luminous Flux (Im)                              | 3200               |
| Luminous Efficacy (Im/W)                        | 80                 |
| Rated Life (hrs) ①                              | 70.000             |
| IP Rating                                       | 20                 |
| Power Factor                                    | >0.9               |
| Beam Angle                                      | 120°               |