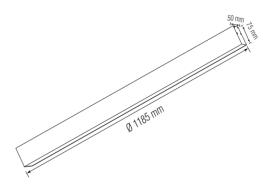

# LED LINEAR SUSPENSION LIGHT



## **Technical Drawing**

BLACK WHITE



### **Photometric Diagram**



| Technical Data                                  |                    |
|-------------------------------------------------|--------------------|
| Voltage (V)                                     | 170-265V           |
| Product Wattage (W)                             | 40                 |
| Equivalence with incandescent lamp(W)           | 320                |
| Colour Render Index (Ra)                        | >Ra80              |
| Colour Temperature (K)                          | 4000K              |
| Materials                                       | Aluminium + PC     |
| Protection Class                                | I                  |
| Dimmable                                        | No                 |
| Warm-up time up to 60 %of the full