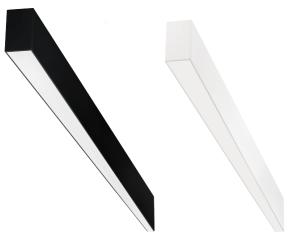

# LED LINEAR SUSPENSION LIGHT



## **Technical Drawing**

BLACK WHITE



### **Photometric Diagram**



| Technical Data                                  |                    |
|-------------------------------------------------|--------------------|
| Voltage (V)                                     | 170-265V           |
| Product Wattage (W)                             | 40                 |
| Equivalence with incandescent lamp(W)           | 320                |
| Colour Render Index (Ra)                        | >Ra80              |
| Colour Temperature (K)                          | 4000K              |
| Materials                                       | Aluminium + PC     |
| Protection Class                                | I                  |
| Dimmable                                        | No